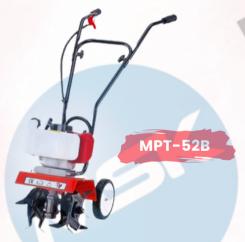

#### Micro Power Tiller (2-Stroke)

| Power (kW): Power Model: Rated Speed (r/min): Displacement (cc): Tilling Width (cm): Tilling Depth (cm): Fuel Tank Capacity (ml): | 2.0<br>1E44F<br>8500<br>52<br>20 - 50<br>10 - 40 |
|-----------------------------------------------------------------------------------------------------------------------------------|--------------------------------------------------|
| Fuel Tank Capacity (ml):                                                                                                          | 1300                                             |
|                                                                                                                                   |                                                  |