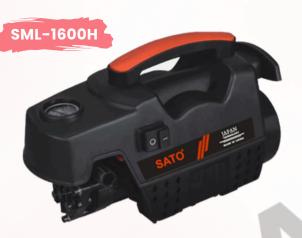

#### **Induction Motor** High Pressure Washer

 Pressure (Bar):
 80 - 140

 Pressure (Psi):
 1200 - 2000

 Flow Rate (L/min):
 10

 Speed (rpm):
 3450

 Power (W):
 1600

 Frequency (Hz):
 60

 Plug Type:
 Type A