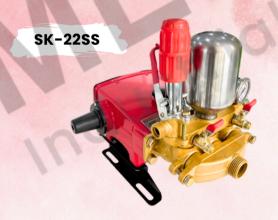

# Power Sprayer (for Mango)

|                         | SPRAYING | IRRIGATION |
|-------------------------|----------|------------|
| Pressure (Kg/cm sq.):   | 20-45    | 0-10       |
| Flow Rate (L/min):      | 30       | 45         |
| Speed (rpm):            | 800      | 1200       |
| Req. Power (HP) (Engine | e):      | 7.0        |
| Dimension (cm)          | 33 *     | 30 * 23    |
| Weight (kg):            |          | 7          |