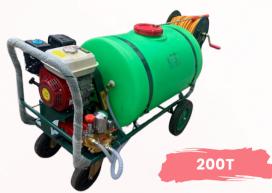

## Trolley Power Sprayer (for High Value Crops)

| Tank Capacity (L):<br>Selection Pump:  | 200<br>30 Plunger Size |
|----------------------------------------|------------------------|
| Pressure (kg/cm2):                     | 0 - 40                 |
| Suction (L/min):<br>Engine Power (HP): | 32 - 47<br>6.5         |
| Weight (kg):                           | 68                     |
| Spray Gun (m):                         | 1                      |
| Length of Spray Hose (m):              | 30                     |
| Diameter of Spray Hose (mm):           | 10                     |
| Packing Dimension (mm):                | 1090 * 610 * 845       |