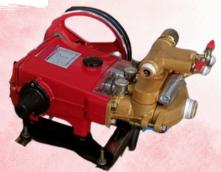

## Power Sprayer (Stainless Pressure Tank)

|                          | SPRAYING     | IRRIGATION |  |
|--------------------------|--------------|------------|--|
| Plunger Size:            |              | 22         |  |
| Pressure (Kg/cm sq.):    | 20-45        | 0-10       |  |
| Suction (L/min):         | 14           | 22         |  |
| Speed (rpm):             | 700-800      | 1000-2000  |  |
| Req. Power (HP) (Motor): | 1-2          |            |  |
| Req.Power (HP) (Engine): | 3.5-4        |            |  |
| Dimension (cm)           | 38 * 30 * 34 |            |  |
| Weight (kg):             |              | 9          |  |
|                          |              |            |  |