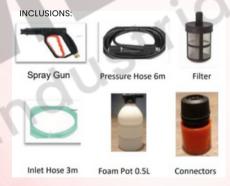

#### **Induction Motor** High Pressure Washer

 Pressure (Bar):
 80 - 140

 Pressure (Psi):
 1200 - 2000

 Flow Rate (L/min):
 10

 Speed (rpm):
 3450

 Power (W):
 1600

 Frequency (Hz):
 60

 Plug Type:
 Type A