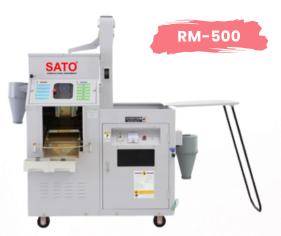

### 5-in-1 Rice Milling & Polishing Machine

Processing capacity (kg/hr): 300
Rice hopper volume (kg): 60
Power: 4 kW (220v/60hz / single phase)
Size (mm): 1160 \* 850 \* 1570
Weight (kg): 210