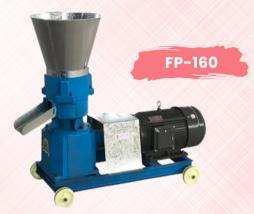

#### **Feed Pelletizer** (3-Roller Type)

Motor (HP) 5.0 Power (V | Hz): 220 | 60 - 1 phase 100 - 200 Productivity (kg/h):
Pressing Roller (pcs):
Pellet size (mm):
Weight (kg): 105 Dimensions, LxWxH (mm): 860 \* 330 \* 700