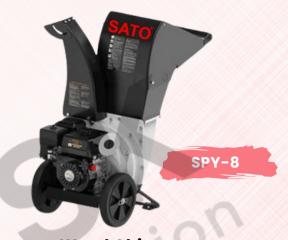

Wood Chipper (w/ 9.0HP Gasoline Engine)

Max. Speed (rpm): Displacement (cc): 3600 270 Fuel Tank Capacity (L):
Fuel Type:
Oil Capacity (L):
Suitable to:
Ch 3.3 Unleaded Gasoline 0.57

Chip & Shred Grass, Cornstalk, Leaves, Small Branches