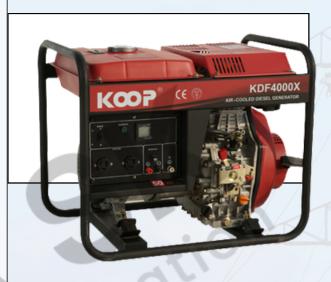

## **DIESEL ENGINE OPEN TYPE GENERATOR**

KDF4000XE 178FA OPEN TYPE

## **Generator:**

Engine Model: GF2-3.25kVA Voltage (V): 220 Frequency (Hz): 60 Rated Output (kVA): 3.5 **Single Phase** Phase No.:

## **Engine:**

**Engine** 

KDF178FE Engine Model: Rated Power (kW): 4.0 Starting System: Electric & Recoil 12.5 Fuel Capacity (L): Net Weight (kg): 72

Single Cylinder, 4-Stroke, Air-Engine Type: cooled, Direct Injection, Diesel