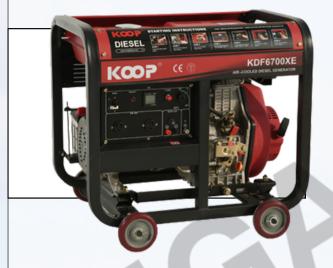

## **DIESEL ENGINE OPEN TYPE GENERATOR**

**KDF6700XE 186FA OPEN TYPE** 

## **Generator:**

Engine Model: GF2-6.25kVA Voltage (V): 220 Frequency (Hz): 60 Rated Output (kW | kVA): 5.5 | 6.25 **Single Phase** Phase No.:

#### **Engine:**

KD186FAE

KDF186FAE Engine Model: Rated Power (kW): 6.6 Electric & Recoil Starting System: Fuel Capacity (L): 12.5 Net Weight (kg): 113 Single Cylinder, 4-Stroke, Air-**Engine Type:** cooled, Direct Injection, Diesel