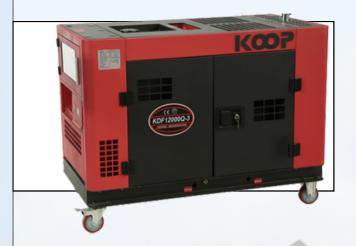

## DIESEL ENGINE SILENT GENERATOR

**KDF12000Q SILENT TYPE** 

## **Generator:**

Engine Model: GF3-11.5kVA
Voltage (V): 220
Frequency (Hz): 60
Rated Output (kVA): 10