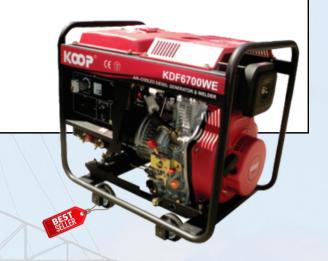

# DIESEL ENGINE WELDING GENERATOR KDF6700WE 186FA WELDING GENERATOR

## **Engine:**

Engine Model: KD2V80
Rated Power (kW): 4.0
Starting System: Electric Start
Fuel Capacity (L): 26
Net Weight (kg): 310
Engine Type: V-Type, 2-Cylinder, 4-Stroke,

Water-Cooled

## **Engine:**

Engine Model:
Rated Power (kW):
Starting System:
Fuel Capacity (L):
Net Weight (kg):
Engine Type:
Single Cylinder, 4-Stroke, Aircooled, Direct Injection, Diesel

**Engine** 

CONTACT US