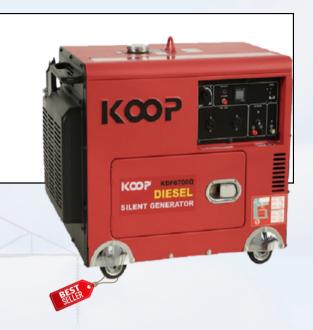

## **DIESEL ENGINE** SILENT TYPE GENERATOR

**KDF6700Q 186FA SILENT TYPE** 

#### **Generator:**

GF3-6.25kVA Engine Model: Voltage (V): 220 Frequency (Hz): 60 Rated Output (kW | kVA): 5.0 | 6.25 **Single Phase** Phase No.:

## **Engine:**

Engine Model: Rated Power (kW): 6.6 Starting System: **Electric Start** 14.5 Fuel Capacity (L): Net Weight (kg): 149 Single Cylinder, 4-Stroke, Air-Engine Type: cooled, Direct Injection, Diesel **Engine** 