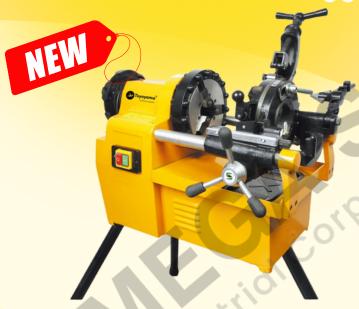

## **Electric Pipe Threading Machine**

Motor (W): Voltage (V | Hz): Speed (rpm): Capacity: Die Head:

Type: Chuck:

Rear centering device:

Oiling system:

Net Weight (kg):

TY50-B1 TY100-D1

> 750 - Induction type 220 | 60 | Single Phase

28 1/2"-2" 24/10 1/2"-4" (1/2"-2")(1/2"-2") (2 1/2"-4")

Manual/Automatic Automatic Hammer type with replaceable, rocker-action jaw inserts

Cam action

through the head, with an integral oil reservoir, self-primming, constant-flow 60 143