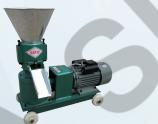

Grain Collector & Bagging Machine GASOLINE DIESEL

2-ROLLER TYPE Feed Pelletizer 3-ROLLER TYPE FP-120 | FP-150

Combined Butterfly Rice Mill 6N2018-9FC21

Butterfly Rice Mill 6N2018

Rice Milling Machine SB SERIES