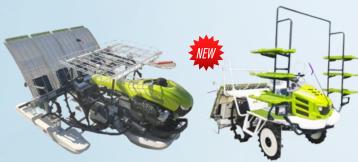

## SATO®

**AGRICULTURAL EQUIPMENT** 

WALK-BEHIND 2ZS-630

Rice Transplanter

RIDING TYPE 2ZG-630G

GASOLINE POWER Tiller DIESEL PT-95FQ

Micro Power Tiller

ain Collector & Bagging Machine