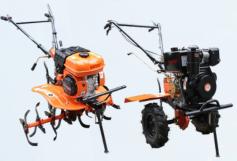

## SATO®

**AGRICULTURAL EQUIPMENT** 

WALK-BEHIND 2ZS-630

Rice Transplanter

RIDING TYPE 2ZG-630G

GASOLINE POWER Tiller DIESEL PT-95FQ

Micro Power Tiller

ain Collector & Bagging Machine