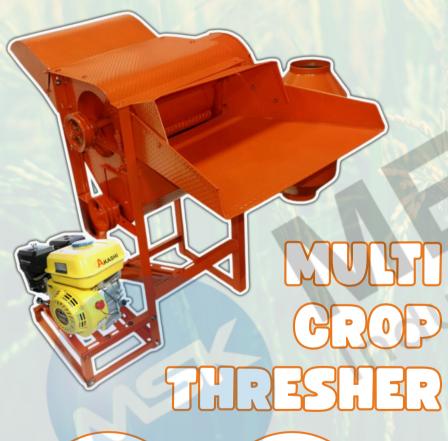

| MULTI CROP THRESHER (5TW-40) |                                                                        |
|------------------------------|------------------------------------------------------------------------|
| Product Name                 | Multi Crop Thresher                                                    |
| Model No.                    | 5TW-40                                                                 |
| Automatic Grade              | Semi-Automatic                                                         |
| Production Capacity          | Paddy Rice: ≥600 kg/hr, Wheat: ≥400kg/hr                               |
| Suitable for threshing       | Paddy Rice, Wheat, Rapeseed, Barley,<br>Sorghum, Soya Beans, Pea, etc. |
| Working Place                | Muddy Land, Water Land, Home, Village                                  |
| Power Required               | Electric Motor: 2.2HP (1.65kW)<br>Gasoline Engine: 7.5HP               |
| Voltage                      | 220V                                                                   |
| Box Dimension                | 650 x 400 x 950 mm                                                     |
| Spindle Speed                | 700 - 850 rpm                                                          |
| Net Weight (kg)              | 48kg (w/o electric motor)                                              |
| Fuel Consumption             | 2 L/hr                                                                 |

Mainly used to thresh paddy rice, wheat, rapeseed, barley, millet, sorghum, soya beans, pea, etc.

Good performance for grains after threshed with few impurities, can be driven by electric motor, gasoline & diesel engine

Easy to operate and maintenance

Benefit for rural area, village, small scale farmers