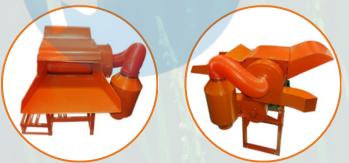

| MULTI CROP THRESHER (5TW-40) |                                                                        |
|------------------------------|------------------------------------------------------------------------|
| Product Name                 | Multi Crop Thresher                                                    |
| Model No.                    | 5TW-40                                                                 |
| Automatic Grade              | Semi-Automatic                                                         |
| Production Capacity          | Paddy Rice: ≥600 kg/hr, Wheat: ≥400kg/hr                               |
| Suitable for threshing       | Paddy Rice, Wheat, Rapeseed, Barley,<br>Sorghum, Soya Beans, Pea, etc. |
| Working Place                | Muddy Land, Water Land, Home, Village                                  |
| Power Required               | Electric Motor: 2.2HP (1.65kW)<br>Gasoline Engine: 7.5HP               |
| Voltage                      | 220V                                                                   |
| Box Dimension                | 650 x 400 x 950 mm                                                     |
| Spindle Speed                | 700 - 850 rpm                                                          |
| Net Weight (kg)              | 48kg (w/o electric motor)                                              |
| Fuel Consumption             | 2 L/hr                                                                 |

Mainly used to thresh paddy rice, wheat, rapeseed, barley, millet, sorghum, soya beans, pea, etc.

Good performance for grains after threshed with few impurities, can be driven by electric motor, gasoline & diesel engine

Easy to operate and maintenance

Benefit for rural area, village, small scale farmers